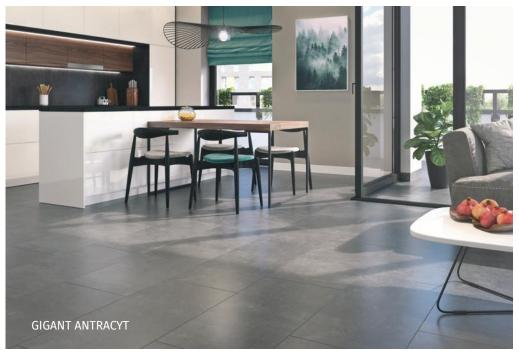

#### Gigant anthracite

MT036-012-1 GIGANT anthracite 59,3 x 59,3

MT036-028-1 GIGANT anthracite 29 x 59,3

MD036-036 GIGANT anthracite steptread 29 x 59,3

MD036-040 GIGANT anthracite skirting 7,2 x 59,3

MT036-005-1 GIGANT anthracite **2.0** 59,3 x 59,3

MT036-016-1 GIGANT anthracite 44,4 x 89

MD036-032 GIGANT anthracite mosaic 29 x 29

(\*)

(R10)

RECTIFIED

TONAL TILES

#### APPLICATIONS

WALL TILES/FLOOR TILES EXTERIORS/INTERIORS

stain resistant

frostproof tile

abrasion class