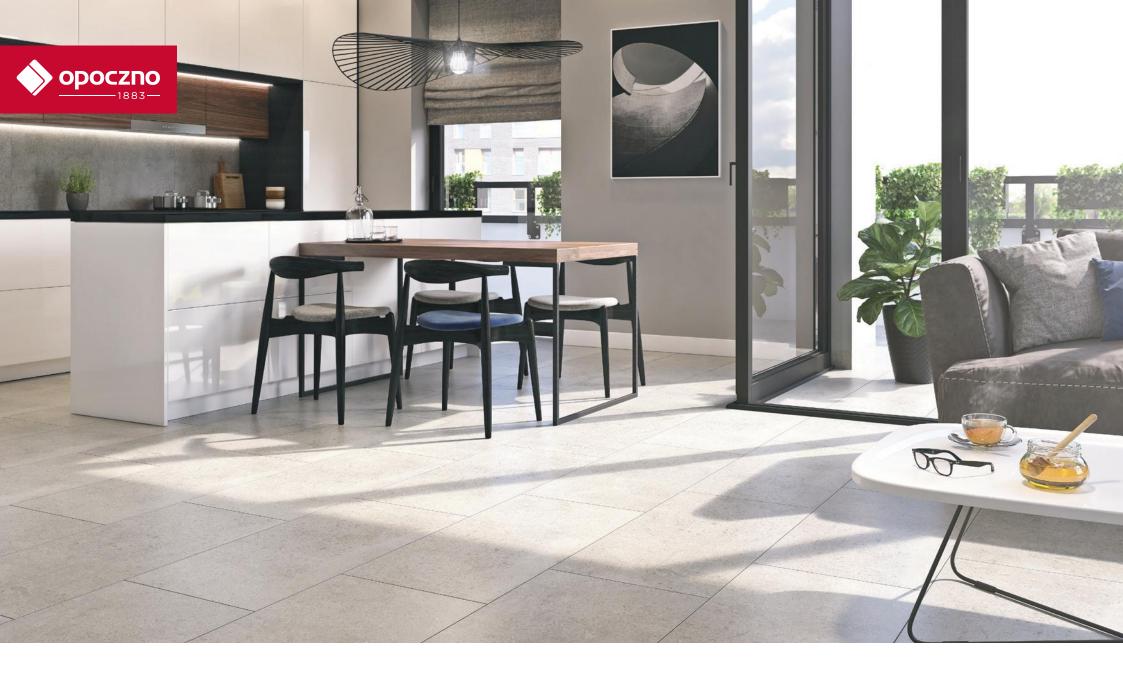

GIGANT 44,4 x 89/59,3 x 59,3/29 x 59,3
Stone-inspired collection

Stone-inspired tiles enjoy unflagging interest among interior finishing materials.

The gres-tile designs from the Gigant collection are based around rough stone and calm colours. The tiles are available in three rectified formats, with 4 colour options. Thanks to the rectification process, the number and the size of the joints between the tiles can be minimised. The joint widths can be as small as 2 mm, an invaluable aid in creating beautiful and uniform surfaces. An additional advantage of this tile collection is the highly effective non-slip surface.

This is an excellent choice for anyone who enjoys minimalist, modern as well as industrial designs.

### Gigant silver grey

MT036-010-1 GIGANT silver grey 59,3 x 59,3

MT036-026-1 GIGANT silver grey 29 x 59,3

MD036-034 GIGANT silver grey steptread 29 x 59,3

MD036-038 GIGANT silver grey skirting 7,2 x 59,3