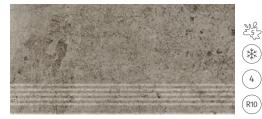

### Gigant mud

MT036-009-1 GIGANT mud 59,3 x 59,3

MT036-025-1 GIGANT mud 29 x 59,3

MD036-033 GIGANT mud steptread 29 x 59,3

MD036-037 GIGANT mud skirting 7,2 x 59,3

MT036-007-1 GIGANT mud **2.0** 59,3 x 59,3