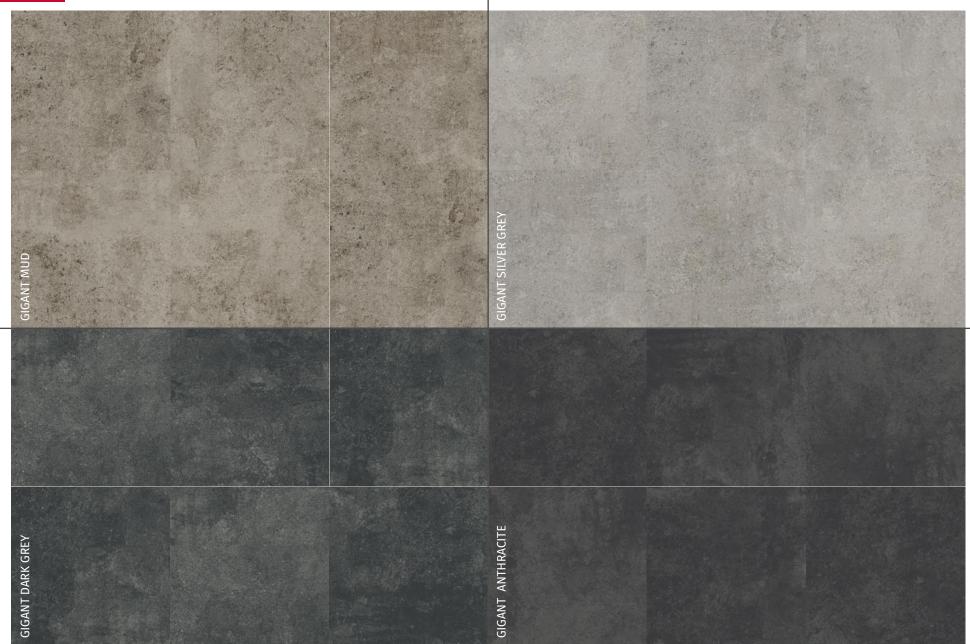

### Gigant silver grey

MT036-010-1 GIGANT silver grey 59,3 x 59,3

MT036-026-1 GIGANT silver grey 29 x 59,3

MD036-034 GIGANT silver grey steptread 29 x 59,3

MD036-038 GIGANT silver grey skirting 7,2 x 59,3

### Gigant mud

MT036-009-1 GIGANT mud 59,3 x 59,3

MT036-025-1 GIGANT mud 29 x 59,3

MD036-033 GIGANT mud steptread 29 x 59,3

MD036-037 GIGANT mud skirting 7,2 x 59,3

MT036-007-1 GIGANT mud **2.0** 59,3 x 59,3

### Gigant dark grey

MT036-011-1 GIGANT dark grey 59,3 x 59,3

MT036-027-1 GIGANT dark grey 29 x 59,3

MD036-035 GIGANT dark grey steptread 29 x 59,3

MD036-039 GIGANT dark grey skirting 7,2 x 59,3

MT036-003-1 GIGANT dark grey **2.0** 59,3 x 59,3

#### Gigant anthracite

MT036-012-1 GIGANT anthracite 59,3 x 59,3

MT036-028-1 GIGANT anthracite 29 x 59,3

MD036-036 GIGANT anthracite steptread 29 x 59,3

MD036-040 GIGANT anthracite skirting 7,2 x 59,3

MT036-005-1 GIGANT anthracite **2.0** 59,3 x 59,3