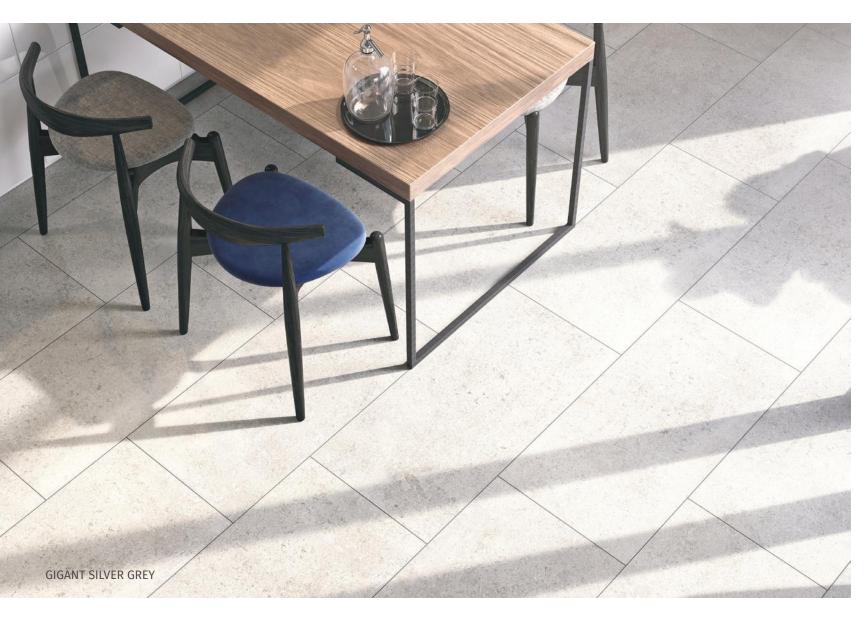

### Gigant silver grey

MT036-010-1 GIGANT silver grey 59,3 x 59,3

MT036-026-1 GIGANT silver grey 29 x 59,3

MD036-034 GIGANT silver grey steptread 29 x 59,3

MD036-038 GIGANT silver grey skirting 7,2 x 59,3