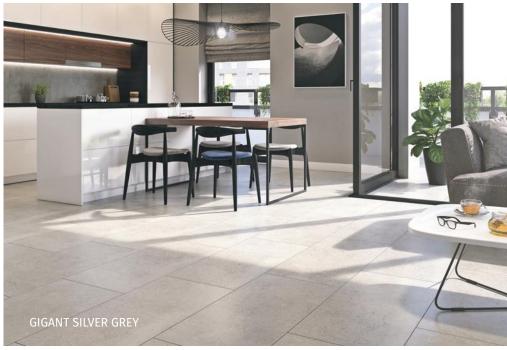

### Gigant silver grey

MT036-010-1 GIGANT silver grey 59,3 x 59,3

MT036-026-1 GIGANT silver grey 29 x 59,3

MD036-034 GIGANT silver grey steptread 29 x 59,3

MD036-038 GIGANT silver grey skirting 7,2 x 59,3