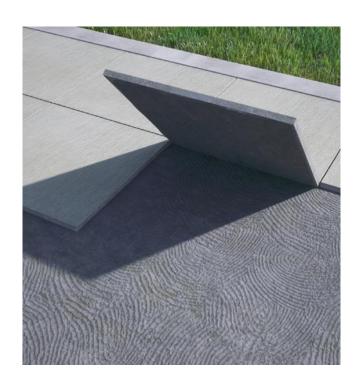

## Gigant

GIGANT **2.0** gres tiles feature an increased thickness of up to 2 cm, and can make the perfect choice when planning different spaces around the house, such as terraces, walkways, and areas within the garden, as well as for public facilities such as offices, hotels, restaurants, etc. They are also ideally suited for recreational areas, including parks, swimming pools and beaches. The tile design was inspired bynatural stone and, as such, they can easily blend into any type of landscape and create a wonderful and harmonious composition.

GIGANT **2.0** gres tiles are unique, partly due to their amazing aesthetic values, but also to their excellent technical and functional parameters.

Installing gres tiles is extremely easy. They can be used in practically any type of area and under any conditions, while their unique properties ensure long-term use.