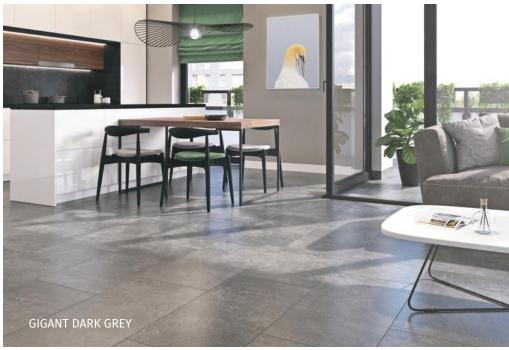

### Gigant dark grey

MT036-011-1 GIGANT dark grey 59,3 x 59,3

MT036-027-1 GIGANT dark grey 29 x 59,3

MD036-035 GIGANT dark grey steptread 29 x 59,3

MD036-039 GIGANT dark grey skirting 7,2 x 59,3

MT036-003-1 GIGANT dark grey **2.0** 59,3 x 59,3

MT036-015-1 GIGANT dark grey 44,4 x 89

MD036-031 GIGANT dark grey mosaic 29 x 29

MATT TILES

RECTIFIED

TONAL TILES

#### APPLICATIONS

WALL TILES/FLOOR TILES EXTERIORS/INTERIORS

stain resistant

frostproof tile

abrasion class