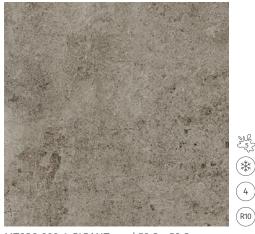

### Gigant mud

MT036-009-1 GIGANT mud 59,3 x 59,3

MT036-025-1 GIGANT mud 29 x 59,3

MD036-033 GIGANT mud steptread 29 x 59,3

MD036-037 GIGANT mud skirting 7,2 x 59,3

MT036-007-1 GIGANT mud **2.0** 59,3 x 59,3

MT036-013-1 GIGANT mud 44,4 x 89

MD036-029 GIGANT mud mosaic 29 x 29

TONAL TILES

#### APPLICATIONS

WALL TILES/FLOOR TILES EXTERIORS/INTERIORS

stain resistant

frostproof tile

abrasion class