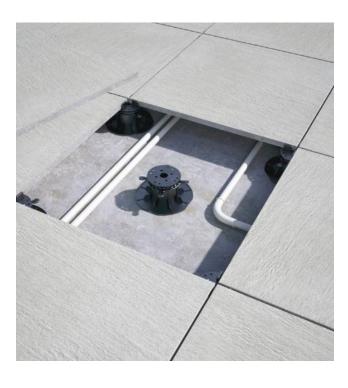

# Application SOLID 2.0

- On grass
- On gravel
- On sand

**INSTALLATION ON SUPPORTS** 

- Modular stands.
- Adjustable supports
- Self-levelling supports

TRADITIONAL INSTALLATION

■ Concrete substrate, using adhesive mortar and grouting the surface

GIGANT 2.0

GIGANT 0,8 cm

The GIGANT collection is available in the format of 59.3 x 59.3 in two thicknesses (0.8 cm and 2 cm). Thanks to this, we can createfloors sharing the same kind of patterns both inside and out. This means that the living room tiles (installed using adhesive) can share the same looks as those on the terrace (installed using brackets), in order to form an elegant and uniform whole.