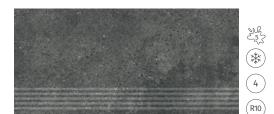

### Gigant dark grey

MT036-011-1 GIGANT dark grey 59,3 x 59,3

MT036-027-1 GIGANT dark grey 29 x 59,3

MD036-035 GIGANT dark grey steptread 29 x 59,3

MD036-039 GIGANT dark grey skirting 7,2 x 59,3

MT036-003-1 GIGANT dark grey **2.0** 59,3 x 59,3

MT036-015-1 GIGANT dark grey 44,4 x 89

MD036-031 GIGANT dark grey mosaic 29 x 29

MATT TILES

RECTIFIED

TONAL TILES