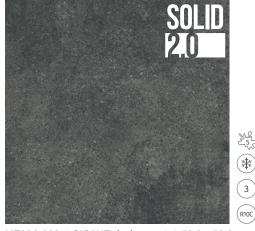

## Gigant

GIGANT **2.0** gres tiles feature an increased thickness of up to 2 cm, and can make the perfect choice when planning different spaces around the house, such as terraces, walkways, and areas within the garden, as well as for public facilities such as offices, hotels, restaurants, etc. They are also ideally suited for recreational areas, including parks, swimming pools and beaches. The tile design was inspired bynatural stone and, as such, they can easily blend into any type of landscape and create a wonderful and harmonious composition.

GIGANT **2.0** gres tiles are unique, partly due to their amazing aesthetic values, but also to their excellent technical and functional parameters.

Installing gres tiles is extremely easy. They can be used in practically any type of area and under any conditions, while their unique properties ensure long-term use.