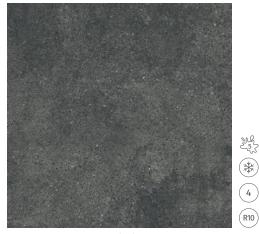

#### Gigant anthracite

MT036-012-1 GIGANT anthracite 59,3 x 59,3

MT036-028-1 GIGANT anthracite 29 x 59,3

MD036-036 GIGANT anthracite steptread 29 x 59,3

MD036-040 GIGANT anthracite skirting 7,2 x 59,3

MT036-005-1 GIGANT anthracite **2.0** 59,3 x 59,3

MT036-016-1 GIGANT anthracite 44,4 x 89

MD036-032 GIGANT anthracite mosaic 29 x 29

(\*)

(R10)

RECTIFIED

TONAL TILES

#### APPLICATIONS

WALL TILES/FLOOR TILES EXTERIORS/INTERIORS

stain resistant

frostproof tile

abrasion class