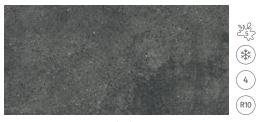

### Gigant dark grey

MT036-011-1 GIGANT dark grey 59,3 x 59,3

MT036-027-1 GIGANT dark grey 29 x 59,3

MD036-035 GIGANT dark grey steptread 29 x 59,3

MD036-039 GIGANT dark grey skirting 7,2 x 59,3

MT036-003-1 GIGANT dark grey **2.0** 59,3 x 59,3

MT036-015-1 GIGANT dark grey 44,4 x 89

MD036-031 GIGANT dark grey mosaic 29 x 29

MATT TILES

RECTIFIED

TONAL TILES

#### APPLICATIONS

WALL TILES/FLOOR TILES EXTERIORS/INTERIORS

stain resistant

frostproof tile

abrasion class