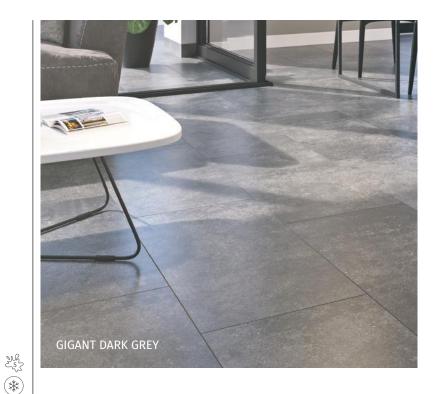

### Gigant dark grey

MT036-011-1 GIGANT dark grey 59,3 x 59,3

MT036-027-1 GIGANT dark grey 29 x 59,3

MD036-035 GIGANT dark grey steptread 29 x 59,3

MD036-039 GIGANT dark grey skirting 7,2 x 59,3

MT036-003-1 GIGANT dark grey **2.0** 59,3 x 59,3

MT036-015-1 GIGANT dark grey 44,4 x 89

MD036-031 GIGANT dark grey mosaic 29 x 29

MATT TILES

RECTIFIED

TONAL TILES

#### APPLICATIONS

WALL TILES/FLOOR TILES EXTERIORS/INTERIORS

stain resistant

frostproof tile

abrasion class