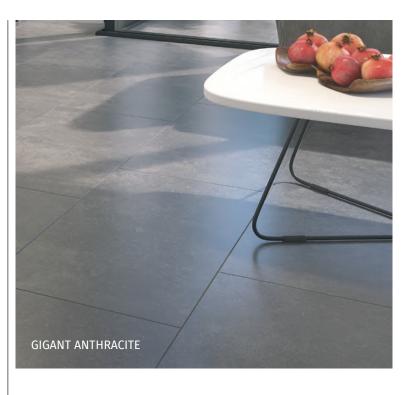

#### Gigant anthracite

MT036-012-1 GIGANT anthracite 59,3 x 59,3

MT036-028-1 GIGANT anthracite 29 x 59,3

MD036-036 GIGANT anthracite steptread 29 x 59,3

MD036-040 GIGANT anthracite skirting 7,2 x 59,3

MT036-005-1 GIGANT anthracite **2.0** 59,3 x 59,3

MT036-016-1 GIGANT anthracite 44,4 x 89

MD036-032 GIGANT anthracite mosaic 29 x 29

(\*)

(R10)

RECTIFIED

TONAL TILES

#### APPLICATIONS

WALL TILES/FLOOR TILES EXTERIORS/INTERIORS

stain resistant

frostproof tile

abrasion class