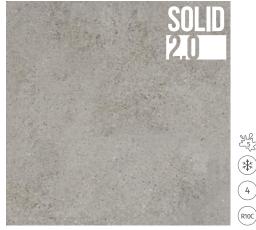

## Gigant

GIGANT **2.0** gres tiles feature an increased thickness of up to 2 cm, and can make the perfect choice when planning different spaces around the house, such as terraces, walkways, and areas within the garden, as well as for public facilities such as offices, hotels, restaurants, etc. They are also ideally suited for recreational areas, including parks, swimming pools and beaches. The tile design was inspired bynatural stone and, as such, they can easily blend into any type of landscape and create a wonderful and harmonious composition.

GIGANT **2.0** gres tiles are unique, partly due to their amazing aesthetic values, but also to their excellent technical and functional parameters.

Installing gres tiles is extremely easy. They can be used in practically any type of area and under any conditions, while their unique properties ensure long-term use.