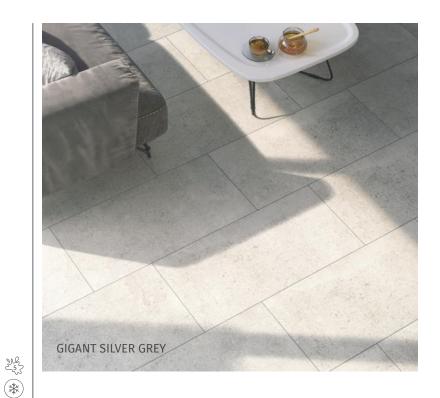

### Gigant silver grey

MT036-010-1 GIGANT silver grey 59,3 x 59,3

MT036-026-1 GIGANT silver grey 29 x 59,3

MD036-034 GIGANT silver grey steptread 29 x 59,3

MD036-038 GIGANT silver grey skirting 7,2 x 59,3

### Gigant

The unique visual features of each tile, regardless of the chosen colour, give us floors that are intriguing, yet natural.