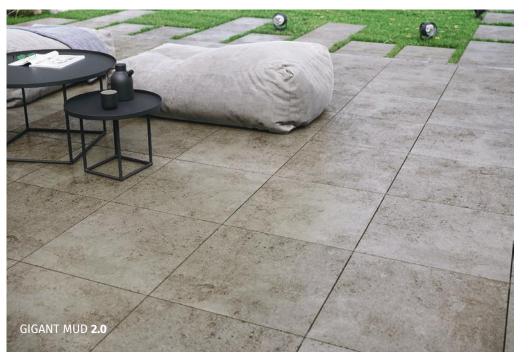

GIGANT 44,4 x 89/59,3 x 59,3/29 x 59,3
Stone-inspired collection

Stone-inspired tiles enjoy unflagging interest among interior finishing materials.

The gres-tile designs from the Gigant collection are based around rough stone and calm colours. The tiles are available in three rectified formats, with 4 colour options. Thanks to the rectification process, the number and the size of the joints between the tiles can be minimised. The joint widths can be as small as 2 mm, an invaluable aid in creating beautiful and uniform surfaces. An additional advantage of this tile collection is the highly effective non-slip surface.

## Gigant

GIGANT **2.0** gres tiles feature an increased thickness of up to 2 cm, and can make the perfect choice when planning different spaces around the house, such as terraces, walkways, and areas within the garden, as well as for public facilities such as offices, hotels, restaurants, etc. They are also ideally suited for recreational areas, including parks, swimming pools and beaches. The tile design was inspired bynatural stone and, as such, they can easily blend into any type of landscape and create a wonderful and harmonious composition.

### Gigant mud

MT036-009-1 GIGANT mud 59,3 x 59,3

MT036-025-1 GIGANT mud 29 x 59,3

MD036-033 GIGANT mud steptread 29 x 59,3

MD036-037 GIGANT mud skirting 7,2 x 59,3

MT036-007-1 GIGANT mud **2.0** 59,3 x 59,3