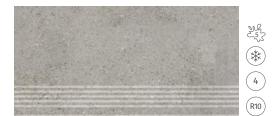

### Gigant silver grey

MT036-010-1 GIGANT silver grey 59,3 x 59,3

MT036-026-1 GIGANT silver grey 29 x 59,3

MD036-034 GIGANT silver grey steptread 29 x 59,3

MD036-038 GIGANT silver grey skirting 7,2 x 59,3

MT036-002-1 GIGANT silver grey **2.0** 59,3 x 59,3

MT036-014-1 GIGANT silver grey 44,4 x 89

MD036-030 GIGANT silver grey mosaic 29 x 29

(R10)

RECTIFIED

TONAL TILES