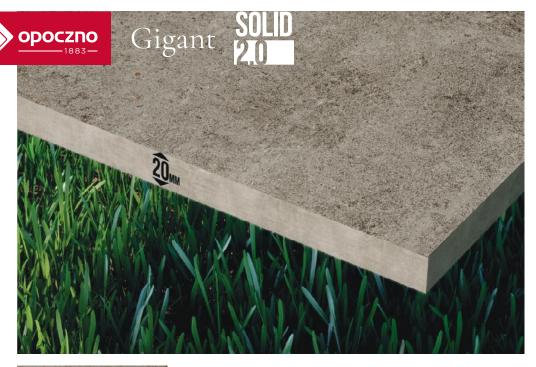

## Gigant

GIGANT **2.0** gres tiles feature an increased thickness of up to 2 cm, and can make the perfect choice when planning different spaces around the house, such as terraces, walkways, and areas within the garden, as well as for public facilities such as offices, hotels, restaurants, etc. They are also ideally suited for recreational areas, including parks, swimming pools and beaches. The tile design was inspired bynatural stone and, as such, they can easily blend into any type of landscape and create a wonderful and harmonious composition.

GIGANT **2.0** gres tiles are unique, partly due to their amazing aesthetic values, but also to their excellent technical and functional parameters.

Installing gres tiles is extremely easy. They can be used in practically any type of area and under any conditions, while their unique properties ensure long-term use.

GIGANT 2.0

GIGANT 0,8 cm

The GIGANT collection is available in the format of 59.3 x 59.3 in two thicknesses (0.8 cm and 2 cm). Thanks to this, we can createfloors sharing the same kind of patterns both inside and out. This means that the living room tiles (installed using adhesive) can share the same looks as those on the terrace (installed using brackets), in order to form an elegant and uniform whole.