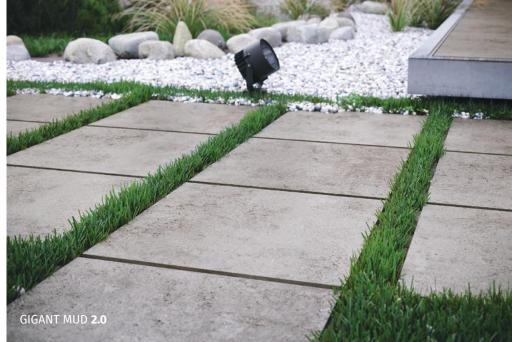

# Application SOLID 2.0

- On grass
- On gravel
- On sand

**INSTALLATION ON SUPPORTS** 

- Modular stands.
- Adjustable supports
- Self-levelling supports

TRADITIONAL INSTALLATION

■ Concrete substrate, using adhesive mortar and grouting the surface

### Gigant mud

MT036-009-1 GIGANT mud 59,3 x 59,3

MT036-025-1 GIGANT mud 29 x 59,3

MD036-033 GIGANT mud steptread 29 x 59,3

MD036-037 GIGANT mud skirting 7,2 x 59,3

MT036-007-1 GIGANT mud **2.0** 59,3 x 59,3