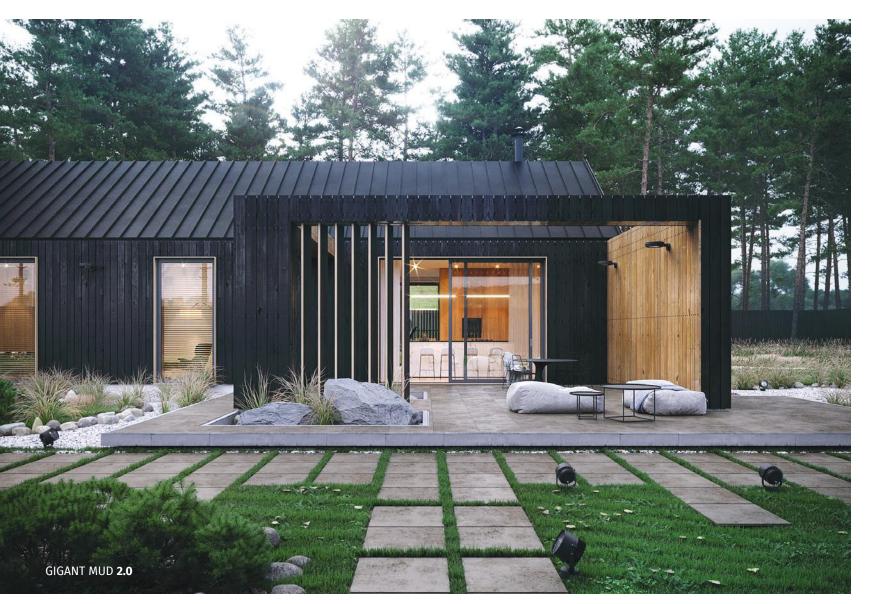

## Gigant

GIGANT **2.0** gres tiles feature an increased thickness of up to 2 cm, and can make the perfect choice when planning different spaces around the house, such as terraces, walkways, and areas within the garden, as well as for public facilities such as offices, hotels, restaurants, etc. They are also ideally suited for recreational areas, including parks, swimming pools and beaches. The tile design was inspired bynatural stone and, as such, they can easily blend into any type of landscape and create a wonderful and harmonious composition.

GIGANT **2.0** gres tiles are unique, partly due to their amazing aesthetic values, but also to their excellent technical and functional parameters.

Installing gres tiles is extremely easy. They can be used in practically any type of area and under any conditions, while their unique properties ensure long-term use.

### Gigant mud

MT036-009-1 GIGANT mud 59,3 x 59,3

MT036-025-1 GIGANT mud 29 x 59,3

MD036-033 GIGANT mud steptread 29 x 59,3

MD036-037 GIGANT mud skirting 7,2 x 59,3

MT036-007-1 GIGANT mud **2.0** 59,3 x 59,3

MT036-013-1 GIGANT mud 44,4 x 89

MD036-029 GIGANT mud mosaic 29 x 29

TONAL TILES