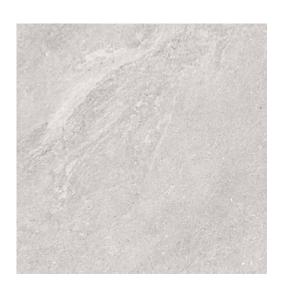

## ZANZIBAR 2.0 LIGHT GREY MATT RECT 59,3X59,3 G1

DIMENSION: 59,8 X 59,8

THE NAME OF THE COLLECTION: LIV ZANZIBAR 2.0

TYPE OF TILE: WALL AND FLOOR TILES

PRODUCT CODE: NT1777-003-1

EAN: 5901771177388

INDEX: TGGR1030620001

## **TECHNICAL DATA**

| TYPE OF SURFACE:           | STRUCTURE             | PACKAGING WEIGHT:                | 31,8 KG    |
|----------------------------|-----------------------|----------------------------------|------------|
| TILE'S SURFACE FINISH:     | MATT                  | THICKNESS OF TILE:               | 20 MM      |
| TILE'S SIZE:               | VERY BIG (FROM 80X80) | NUMBER OF PIECES IN ONE PACKAGE: | 2          |
| FROST RESISTANCE:          | YES                   | PACKAGE:                         |            |
| STAIN RESISTANCE CLASS:    | 5                     | NUMBER OF M2 IN ONE<br>PACKAGE:  | 0,7        |
| ABRASION RESISTANCE CLASS: | 4                     | WEIGHT OF 1M2 TILES:             | 45,17 KG   |
| ANTI-SLIP CLASS:           | R11B                  | WARRANTY:                        | 6 LAT      |
| APPLICATION:               | INSIDE AND OUTSIDE    | USAGE:                           | WALL&FLOOR |
| INSPIRATION:               | STONE                 | TONALITY:                        | V2         |
| COLOUR:                    | LIGHT GREY            | RECTIFIED TILE:                  | RECTIFIED  |
|                            |                       |                                  |            |