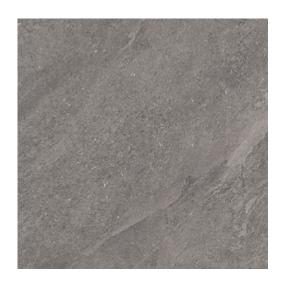

## ZANZIBAR 2.0 BASALT MATT RECT 59,3X59,3 G1

DIMENSION: 59,8 X 59,8

THE NAME OF THE COLLECTION: LIV ZANZIBAR 2.0

TYPE OF TILE: WALL AND FLOOR TILES

PRODUCT CODE: NT1777-004-1

EAN: 5901771177425

INDEX: TGGR1030630001

## **TECHNICAL DATA**

| TYPE OF SURFACE:       | STRUCTURE             | PACKAGING WEIGHT:                | 31,8 KG    |
|------------------------|-----------------------|----------------------------------|------------|
| TILE'S SURFACE FINISH: | MATT                  | THICKNESS OF TILE:               | 20 MM      |
| TILE'S SIZE:           | VERY BIG (FROM 80X80) | NUMBER OF PIECES IN ONE PACKAGE: | 2          |
| FROST RESISTANCE:      | YES                   | PACKAGE:                         |            |
| TAIN RESISTANCE CLASS: | 5                     | NUMBER OF M2 IN ONE<br>PACKAGE:  | 0,7        |
| SION RESISTANCE CLASS: | 4                     | WEIGHT OF 1M2 TILES:             | 45,17 KG   |
| ANTI-SLIP CLASS:       | R11B                  | WARRANTY:                        | 6 LAT      |
| APPLICATION:           | INSIDE AND OUTSIDE    | USAGE:                           | WALL&FLOOR |
| INSPIRATION:           | STONE                 | TONALITY:                        | V2         |
| COLOUR:                | GRAPHITE              | RECTIFIED TILE:                  | RECTIFIED  |
|                        |                       |                                  |            |