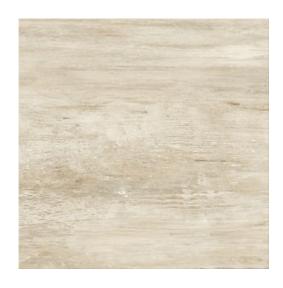

## **WOOD 2.0 WHITE MATT RECT**

DIMENSION: 59,3 X 59,3

THE NAME OF THE COLLECTION: WOOD 2.0

TYPE OF TILE: TERRACE TILES

PRODUCT CODE: NT026-001-1

EAN: 5902115708695

INDEX: TGGR1006523648

## **TECHNICAL DATA**

| TYPE OF SURFACE:           | STRUCTURE            | PACKAGING WEIGHT:                | 30,59 KG   |
|----------------------------|----------------------|----------------------------------|------------|
| TILE'S SURFACE FINISH:     | MATT                 | THICKNESS OF TILE:               | 20 MM      |
| TILE'S SIZE:               | MEDIUM (UP TO 60X60) | NUMBER OF PIECES IN ONE PACKAGE: | 2          |
| FROST RESISTANCE:          | YES                  |                                  |            |
| STAIN RESISTANCE CLASS:    | 5                    | NUMBER OF M2 IN ONE PACKAGE:     | 0,7        |
| ABRASION RESISTANCE CLASS: | 4                    | WEIGHT OF 1M2 TILES:             | 43,4 KG    |
| ANTI-SLIP CLASS:           | R11B                 | WARRANTY:                        | 6 YEARS    |
| APPLICATION:               | OUTSIDE              | USAGE:                           | WALL&FLOOR |
| INSPIRATION:               | WOOD                 | TONALITY:                        | V2         |
| COLOUR:                    | WHITE                | RECTIFIED TILE:                  | YES        |
|                            |                      |                                  |            |