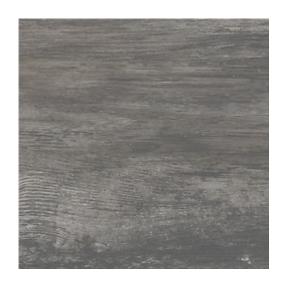

## **WOOD 2.0 GRAPHITE MATT RECT**

DIMENSION: 59,3 X 59,3

THE NAME OF THE COLLECTION: WOOD 2.0

TYPE OF TILE: TERRACE TILES

PRODUCT CODE: NT026-007-1

EAN: 5902115710322

INDEX: TGGR1006553648

## **TECHNICAL DATA**

| TYPE OF SURFACE:           | STRUCTURE            | PACKAGING WEIGHT:               | 30,59 KG   |
|----------------------------|----------------------|---------------------------------|------------|
| TILE'S SURFACE FINISH:     | MATT                 | THICKNESS OF TILE:              | 20 MM      |
| TILE'S SIZE:               | MEDIUM (UP TO 60X60) | NUMBER OF PIECES IN ONE         | 2          |
| FROST RESISTANCE:          | YES                  | PACKAGE:                        |            |
| STAIN RESISTANCE CLASS:    | 5                    | NUMBER OF M2 IN ONE<br>PACKAGE: | 0,7        |
| ABRASION RESISTANCE CLASS: | 4                    | WEIGHT OF 1M2 TILES:            | 43,4 KG    |
| ANTI-SLIP CLASS:           | R11B                 | WARRANTY:                       | 6 YEARS    |
| APPLICATION:               | OUTSIDE              | USAGE:                          | WALL&FLOOR |
| INSPIRATION:               | WOOD                 | TONALITY:                       | V2         |
| COLOUR:                    | GRAPHITE             | RECTIFIED TILE:                 | YES        |
|                            |                      |                                 |            |