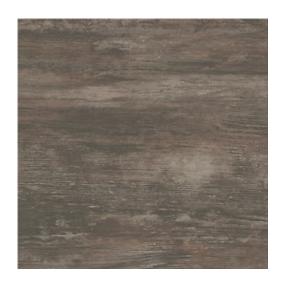

## **WOOD 2.0 BROWN MATT RECT**

DIMENSION: 59,3 X 59,3

THE NAME OF THE COLLECTION: WOOD 2.0

TYPE OF TILE: TERRACE TILES

PRODUCT CODE: NT026-002-1

EAN: 5902115708718

INDEX: TGGR1006533648