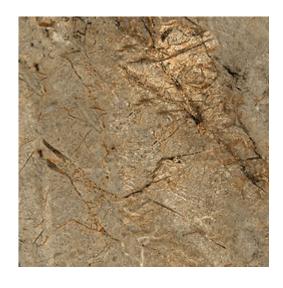

## **VULCANIC DUST BEIGE POLISHED RECT**

DIMENSION: 59,8 X 59,8

THE NAME OF THE COLLECTION: VULCANIC DUST

TYPE OF TILE: WALL AND FLOOR TILES

PRODUCT CODE: NT091-006-1

EAN: 5902115788642

INDEX: TGGP1002527846

## **TECHNICAL DATA**

| BEIGE                | COLOUR:                   |
|----------------------|---------------------------|
| SMOOTH               | TYPE OF SURFACE:          |
| POLISHED             | TILE'S SURFACE FINISH:    |
| MEDIUM (UP TO 60X60) | TILE'S SIZE:              |
| YES                  | FROST RESISTANCE:         |
| 5                    | STAIN RESISTANCE CLASS:   |
| 3                    | BRASION RESISTANCE CLASS: |
| INSIDE AND OUTSIDE   | APPLICATION:              |
| STONE                | INSPIRATION:              |