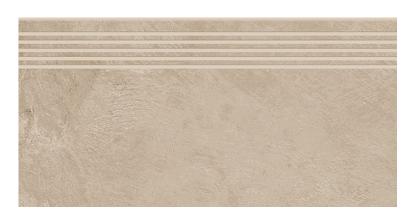

## STRONG CONCRETE MOCCA STEPTREAD MATT RECT 29,8X59,8

DIMENSION: 29,8 X 59,8

THE NAME OF THE COLLECTION: STRONG CONCRETE

TYPE OF TILE: WALL AND FLOOR TILES

PRODUCT CODE: ND1452-050

EAN: 5901771195474

INDEX: TDZZ1266160001