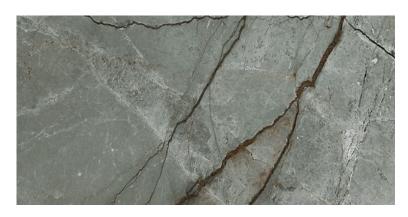

## STONINGTON GREY POLISHED RECT

DIMENSION: 59,8 X 119,8

THE NAME OF THE COLLECTION: STONINGTON

TYPE OF TILE: WALL AND FLOOR TILES

PRODUCT CODE: NT1065-006-1

EAN: 5902115785900

INDEX: TGGP1002277841

## **TECHNICAL DATA**

| COLOUR:                    | GREY                  | PACKAGING WEIGHT:               | 28,2 KG    |
|----------------------------|-----------------------|---------------------------------|------------|
| TYPE OF SURFACE:           | SMOOTH                | THICKNESS OF TILE:              | 8 MM       |
| TILE'S SURFACE FINISH:     | POLISHED              | NUMBER OF PIECES IN ONE         | 2          |
| TILE'S SIZE:               | VERY BIG (FROM 80X80) | PACKAGE:                        |            |
| FROST RESISTANCE:          | YES                   | NUMBER OF M2 IN ONE<br>PACKAGE: | 1,43       |
| STAIN RESISTANCE CLASS:    | 5                     | WEIGHT OF 1M2 TILES:            | 19,6 KG    |
| ABRASION RESISTANCE CLASS: | 4                     | WARRANTY:                       | 6 YEARS    |
| APPLICATION:               | INSIDE AND OUTSIDE    | USAGE:                          | WALL&FLOOR |
| INSPIRATION:               | STONE                 | TONALITY:                       | V3         |
|                            |                       | RECTIFIED TILE:                 | YES        |
|                            |                       |                                 |            |