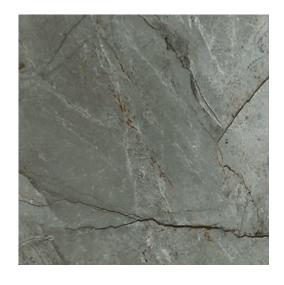

## STONINGTON GREY POLISHED RECT

DIMENSION: 79,8 X 79,8

THE NAME OF THE COLLECTION: STONINGTON

TYPE OF TILE: WALL AND FLOOR TILES

PRODUCT CODE: NT1065-008-1

EAN: 5902115785948

INDEX: TGGP1002296216

## TECHNICAL DATA

COLOUR: GREY
TYPE OF SURFACE: SMOOTH

TILE'S SURFACE FINISH: POLISHED NUM

TILE'S SIZE: BIG (FROM 60X60)

FROST RESISTANCE: YES

STAIN RESISTANCE CLASS: 5

ABRASION RESISTANCE CLASS: 4

APPLICATION: INSIDE AND OUTSIDE

INSPIRATION: STONE

PACKAGING WEIGHT: 25 KG THICKNESS OF TILE: 8 MM NUMBER OF PIECES IN ONE PACKAGE: NUMBER OF M2 IN ONE PACKAGE: WEIGHT OF 1M2 TILES: 19,6 KG WARRANTY: 6 YEARS WALL&FLOOR USAGE: TONALITY: V3 RECTIFIED TILE: YES