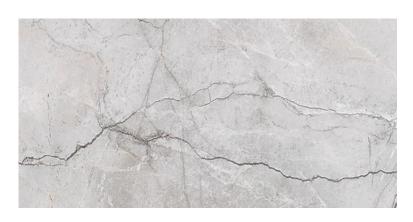

## STONE HILLS GREY GLOSSY RECT

DIMENSION: 29,8 X 59,8

THE NAME OF THE COLLECTION: STONE HILLS

TYPE OF TILE: WALL TILES

PRODUCT CODE: NT1222-002-1

EAN: 5901771113751

INDEX: TWZR1025218995

## **TECHNICAL DATA**

| COLOUR:                 | GREY                 |
|-------------------------|----------------------|
| TYPE OF SURFACE:        | SMOOTH               |
| TILE'S SURFACE FINISH:  | GLOSSY               |
| TILE'S SIZE:            | MEDIUM (UP TO 60X60) |
| FROST RESISTANCE:       | NO                   |
| STAIN RESISTANCE CLASS: | 5                    |
| INSPIRATION:            | STONE                |
| APPLICATION:            | INSIDE               |
|                         |                      |