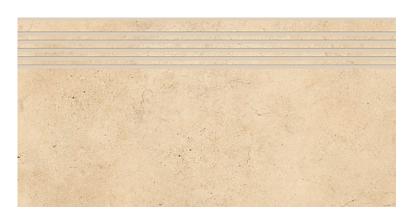

## SMOOTH ROCKSTONE WARM BEIGE STEPTREAD MATT RECT 29,8X59,8

DIMENSION: 29,8 X 59,8

THE NAME OF THE COLLECTION: SMOOTH ROCKSTONE

TYPE OF TILE: WALL AND FLOOR TILES

PRODUCT CODE: ND1518-056

EAN: 5901771196068