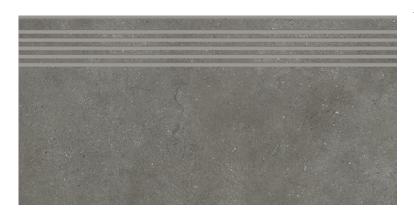

## **SMOOTH ROCKSTONE GREY STEPTREAD MATT RECT 29,8X59,8**

DIMENSION: 29,8 X 59,8

THE NAME OF THE COLLECTION: SMOOTH ROCKSTONE

TYPE OF TILE: WALL AND FLOOR TILES

PRODUCT CODE: ND1518-054

EAN: 5901771196044

## FEATURES OF TILES

## **TECHNICAL DATA**

| 26 KG              | PACKAGING WEIGHT:            | SMOOTH               | TYPE OF SURFACE:           |
|--------------------|------------------------------|----------------------|----------------------------|
| 8 MM               | THICKNESS OF TILE:           | MATT                 | TILE'S SURFACE FINISH:     |
| 8                  | NUMBER OF PIECES IN ONE      | MEDIUM (UP TO 60X60) | TILE'S SIZE:               |
|                    | PACKAGE:                     | YES                  | FROST RESISTANCE:          |
| 1,43               | NUMBER OF M2 IN ONE PACKAGE: | 4                    | ABRASION RESISTANCE CLASS: |
| 18,181818181818 KG | WEIGHT OF 1M2 TILES:         | STONE                | INSPIRATION:               |
| 6 YEARS            | WARRANTY:                    | R10B                 | ANTI-SLIP CLASS:           |
| WALL&FLOOR         | USAGE:                       | INSIDE AND OUTSIDE   | APPLICATION:               |
| V2                 | TONALITY:                    | GREY                 | COLOUR:                    |
| RECTIFIED          | RECTIFIED TILE:              |                      |                            |