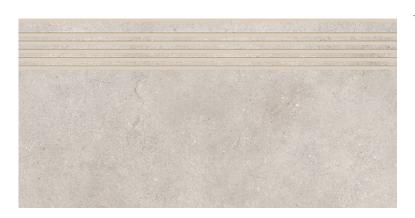

## **SMOOTH ROCKSTONE COLD GREY STEPTREAD MATT RECT 29,8X59,8**

DIMENSION: 29,8 X 59,8

THE NAME OF THE COLLECTION: SMOOTH ROCKSTONE

TYPE OF TILE: WALL AND FLOOR TILES

PRODUCT CODE: ND1518-053

EAN: 5901771196037

## **FEATURES OF TILES**