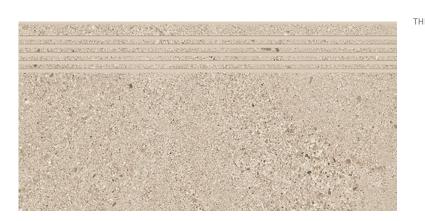

## SMALL TERRAZZO STONE MOCCA STEPTREAD MATT RECT 29,8X59,8

SMOOTH

MEDIUM (UP TO 60X60)

INSIDE AND OUTSIDE

MATT

YES 4 STONE

R10B

BROWN

## FEATURES OF TILES

| TYPE OF SURFACE:           |
|----------------------------|
| TILE'S SURFACE FINISH:     |
| TILE'S SIZE:               |
| FROST RESISTANCE:          |
| ABRASION RESISTANCE CLASS: |
| INSPIRATION:               |
| ANTI-SLIP CLASS:           |
| APPLICATION:               |
| COLOUR:                    |