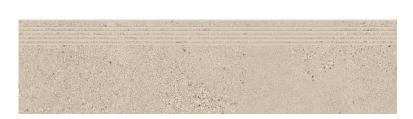

## **SMALL TERRAZZO STONE MOCCA STEPTREAD MATT RECT 29,8X119,8**

DIMENSION: 29,8 X 119,8

THE NAME OF THE COLLECTION: SMALL TERRAZZO

TYPE OF TILE: WALL AND FLOOR TILES

PRODUCT CODE: ND1454-047

EAN: 5901771195351

## **TECHNICAL DATA**

TYPE OF SURFACE: SMOOTH

TILE'S SURFACE FINISH: MATT

TILE'S SIZE: BIG (FROM 60X60)

FROST RESISTANCE: YES

ABRASION RESISTANCE CLASS: 4

INSPIRATION: STONE

ANTI-SLIP CLASS: R10B

APPLICATION: INSIDE AND OUTSIDE

COLOUR: BROWN

PACKAGING WEIGHT: 13,5 KG
THICKNESS OF TILE: 8 MM

NUMBER OF PIECES IN ONE PACKAGE: 2

NUMBER OF M2 IN ONE PACKAGE: 19,014084507042 KG
WARRANTY: 6 YEARS
USAGE: WALL&FLOOR
TONALITY: V2
RECTIFIED TILE: RECTIFIED