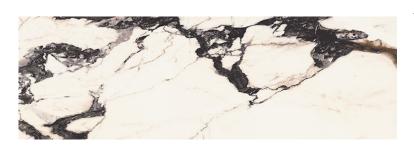

## **SANTIS WHITE STONE GLOSSY**

DIMENSION: 24 X 74

THE NAME OF THE COLLECTION: SANTIS

TYPE OF TILE: WALL TILES

PRODUCT CODE: NT580-004-1

EAN: 5901771015154

INDEX: TWZR1023557825

## **TECHNICAL DATA**

COLOUR: WHITE PACKAGING WEIGHT: 20,25 KG TYPE OF SURFACE: THICKNESS OF TILE: SMOOTH 10 MM TILE'S SURFACE FINISH: GLOSSY NUMBER OF PIECES IN ONE PACKAGE: TILE'S SIZE: MEDIUM (UP TO 60X60) NUMBER OF M2 IN ONE PACKAGE: 1,08 FROST RESISTANCE: NO STAIN RESISTANCE CLASS: 5 WEIGHT OF 1M2 TILES: 16,6 KG INSPIRATION: MARBLE WARRANTY: 6 YEARS APPLICATION: INSIDE USAGE: WALL