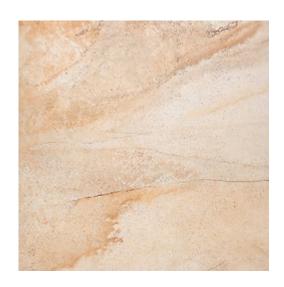

## **SAHARA BEIGE LAPPATO RECT**

DIMENSION: 59,8 X 59,8

THE NAME OF THE COLLECTION: SAHARA, SAHARA DESERT

TYPE OF TILE: WALL AND FLOOR TILES

PRODUCT CODE: OP358-001-1

EAN: 5901771025320

INDEX: TGGP1003337846

## **TECHNICAL DATA**

| TYPE OF SURFACE:           | SMOOTH               | PACKAGING WEIGHT:            | 20,3 KG    |
|----------------------------|----------------------|------------------------------|------------|
| TILE'S SURFACE FINISH:     | LAPPATO              | THICKNESS OF TILE:           | 8 MM       |
| TILE'S SIZE:               | MEDIUM (UP TO 60X60) | NUMBER OF PIECES IN ONE      | 3          |
| FROST RESISTANCE:          | YES                  | PACKAGE:                     |            |
| STAIN RESISTANCE CLASS:    | 5                    | NUMBER OF M2 IN ONE PACKAGE: | 1,07       |
| ABRASION RESISTANCE CLASS: | 4                    | WEIGHT OF 1M2 TILES:         | 18,8 KG    |
| ANTI-SLIP CLASS:           | R10                  | WARRANTY:                    | 6 YEARS    |
| APPLICATION:               | INSIDE AND OUTSIDE   | USAGE:                       | WALL&FLOOR |
| INSPIRATION:               | MARBLE               | TONALITY:                    | V2         |
| COLOUR:                    | BEIGE                | RECTIFIED TILE:              | YES        |