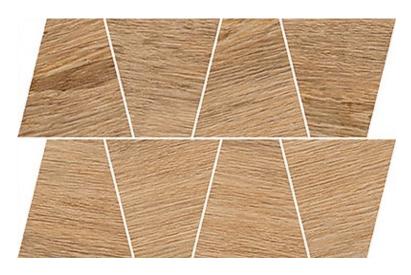

## **RUSTIC LIGHT BROWN MOSAICS TRAPEZE MATT RECT**

DIMENSION: 19 X 30,6

THE NAME OF THE COLLECTION: GRAND WOOD RUSTIC

TYPE OF TILE: MOSAICS

PRODUCT CODE: OD498-079

EAN: 5902115763175

INDEX: TDZZ1251947834

## **TECHNICAL DATA**

| STRUCTURE           | TYPE OF SURFACE:           |
|---------------------|----------------------------|
| MATT                | TILE'S SURFACE FINISH:     |
| SMALL (UP TO 45X45) | TILE'S SIZE:               |
| YES                 | FROST RESISTANCE:          |
| 5                   | STAIN RESISTANCE CLASS:    |
| R10                 | ANTI-SLIP CLASS:           |
| INSIDE AND OUTSIDE  | APPLICATION:               |
| 4                   | ABRASION RESISTANCE CLASS: |
| WOOD                | INSPIRATION:               |
| BROWN               | COLOUR:                    |
|                     |                            |