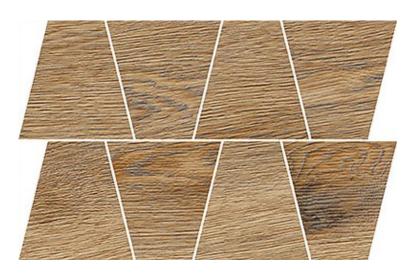

## **RUSTIC CHOCOLATE MOSAICS TRAPEZE MATT RECT**

DIMENSION: 19 X 30,6

THE NAME OF THE COLLECTION: GRAND WOOD RUSTIC

TYPE OF TILE: MOSAICS

PRODUCT CODE: OD498-089

EAN: 5902115763274

INDEX: TDZZ1252047834

## **TECHNICAL DATA**

| STRUCTURE           | TYPE OF SURFACE:           |
|---------------------|----------------------------|
| MATT                | TILE'S SURFACE FINISH:     |
| SMALL (UP TO 45X45) | TILE'S SIZE:               |
| YES                 | FROST RESISTANCE:          |
| 5                   | STAIN RESISTANCE CLASS:    |
| R10                 | ANTI-SLIP CLASS:           |
| INSIDE AND OUTSIDE  | APPLICATION:               |
| 4                   | ABRASION RESISTANCE CLASS: |
| WOOD                | INSPIRATION:               |
| BROWN               | COLOUR:                    |