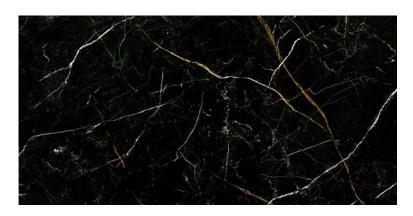

## **ROYAL BLACK POLISHED RECT**

DIMENSION: 59,8 X 119,8

THE NAME OF THE COLLECTION: ROYAL BLACK

TYPE OF TILE: WALL AND FLOOR TILES

PRODUCT CODE: OP537-001-1

EAN: 5902115748264

INDEX: TGGP1001186249

## **TECHNICAL DATA**

| 28,5 KG    | PACKAGING WEIGHT:                | BLACK                 | COLOUR:                    |
|------------|----------------------------------|-----------------------|----------------------------|
| 8 MM       | THICKNESS OF TILE:               | SMOOTH                | TYPE OF SURFACE:           |
| 2          | NUMBER OF PIECES IN ONE PACKAGE: | GLOSSY                | TILE'S SURFACE FINISH:     |
|            |                                  | VERY BIG (FROM 80X80) | TILE'S SIZE:               |
| 1,43       | NUMBER OF M2 IN ONE<br>PACKAGE:  | YES                   | FROST RESISTANCE:          |
| 19,6 KG    | WEIGHT OF 1M2 TILES:             | 5                     | STAIN RESISTANCE CLASS:    |
| 6 YEARS    | WARRANTY:                        | 2                     | ABRASION RESISTANCE CLASS: |
| WALL&FLOOR | USAGE:                           | INSIDE AND OUTSIDE    | APPLICATION:               |
| V2         | TONALITY:                        | STONE                 | INSPIRATION:               |
| YES        | RECTIFIED TILE:                  |                       |                            |