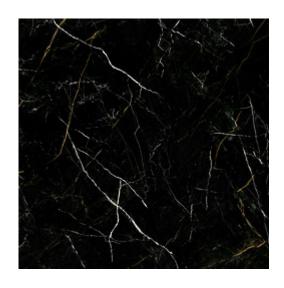

## **ROYAL BLACK POLISHED RECT**

DIMENSION: 79,8 X 79,8

THE NAME OF THE COLLECTION: ROYAL BLACK

TYPE OF TILE: WALL AND FLOOR TILES

PRODUCT CODE: OP537-002-1

EAN: 5902115748301

INDEX: TGGP1001206253

## TECHNICAL DATA

| COLOUR: BLACK                   | COLO                    |
|---------------------------------|-------------------------|
| OF SURFACE: SMOOTH              | TYPE OF SURFA           |
| RFACE FINISH: GLOSSY            | TILE'S SURFACE FIN      |
| TILE'S SIZE: BIG (FROM 60X60)   | TILE'S S                |
| RESISTANCE: YES                 | FROST RESISTAN          |
| TANCE CLASS: 5                  | STAIN RESISTANCE CLA    |
| TANCE CLASS: 2                  | ABRASION RESISTANCE CLA |
| APPLICATION: INSIDE AND OUTSIDE | APPLICATI               |
| INSPIRATION: STONE              | INSPIRATI               |