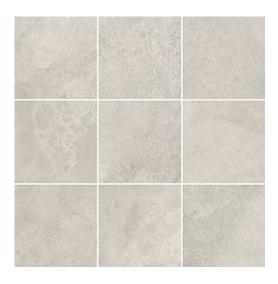

## **QUENOS WHITE MOSAICS BS MATT RECT**

DIMENSION: 29,8 X 29,8

THE NAME OF THE COLLECTION: QUENOS

TYPE OF TILE: DECORATIONS

PRODUCT CODE: OD661-082

EAN: 5902115750595

INDEX: TDZZ1229976267

## **TECHNICAL DATA**

TYPE OF SURFACE: SMOOTH PACKAGING WEIGHT: 25,5 KG TILE'S SURFACE FINISH: THICKNESS OF TILE: MATT 8 MM TILE'S SIZE: SMALL (UP TO 45X45) NUMBER OF PIECES IN ONE PACKAGE: FROST RESISTANCE: YES NUMBER OF M2 IN ONE STAIN RESISTANCE CLASS: PACKAGE: ANTI-SLIP CLASS: R10B WARRANTY: 10 YEARS APPLICATION: INSIDE AND OUTSIDE USAGE: WALL&FLOOR ABRASION RESISTANCE CLASS: TONALITY: V2 INSPIRATION: CONCRETE RECTIFIED TILE: COLOUR: WHITE