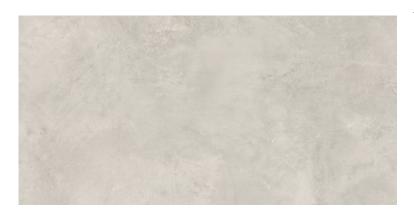

## **QUENOS WHITE MATT RECT**

DIMENSION: 59,8 X 119,8

THE NAME OF THE COLLECTION: QUENOS

TYPE OF TILE: WALL AND FLOOR TILES

PRODUCT CODE: OP661-015-1

EAN: 5902115764035

INDEX: TGGR1008209008

## **TECHNICAL DATA**

| TYPE OF SURFACE:           | SMOOTH                | PACKAGING WEIGHT:                | 28,5 KG    |
|----------------------------|-----------------------|----------------------------------|------------|
| TILE'S SURFACE FINISH:     | MATT                  | THICKNESS OF TILE:               | 8 MM       |
| TILE'S SIZE:               | VERY BIG (FROM 80X80) | NUMBER OF PIECES IN ONE PACKAGE: | 2          |
| FROST RESISTANCE:          | YES                   |                                  |            |
| STAIN RESISTANCE CLASS:    | 5                     | NUMBER OF M2 IN ONE PACKAGE:     | 1,43       |
| ABRASION RESISTANCE CLASS: | 5                     | WEIGHT OF 1M2 TILES:             | 19,6 KG    |
| ANTI-SLIP CLASS:           | R10B                  | WARRANTY:                        | 10 YEARS   |
| APPLICATION:               | INSIDE AND OUTSIDE    | USAGE:                           | WALL&FLOOR |
| INSPIRATION:               | CONCRETE              | TONALITY:                        | V2         |
| COLOUR:                    | WHITE                 | RECTIFIED TILE:                  | YES        |