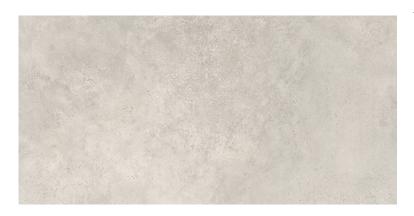

## **QUENOS WHITE MATT RECT**

DIMENSION: 29,8 X 59,8

THE NAME OF THE COLLECTION: QUENOS

TYPE OF TILE: WALL AND FLOOR TILES

PRODUCT CODE: OP661-093-1

EAN: 5902115764011

INDEX: TGGR1008739007

## **TECHNICAL DATA**

| TYPE OF SURFACE:           | SMOOTH               | PACKAGING WEIGHT:            | 23,8 KG    |
|----------------------------|----------------------|------------------------------|------------|
| TILE'S SURFACE FINISH:     | MATT                 | THICKNESS OF TILE:           | 8 MM       |
| TILE'S SIZE:               | MEDIUM (UP TO 60X60) | NUMBER OF PIECES IN ONE      | 7          |
| FROST RESISTANCE:          | YES                  | PACKAGE:                     |            |
| STAIN RESISTANCE CLASS:    | 5                    | NUMBER OF M2 IN ONE PACKAGE: | 1,25       |
| ABRASION RESISTANCE CLASS: | 5                    | WEIGHT OF 1M2 TILES:         | 18,8 KG    |
| ANTI-SLIP CLASS:           | R10B                 | WARRANTY:                    | 10 YEARS   |
| APPLICATION:               | INSIDE AND OUTSIDE   | USAGE:                       | WALL&FLOOR |
| INSPIRATION:               | CONCRETE             | TONALITY:                    | V2         |
| COLOUR:                    | WHITE                | RECTIFIED TILE:              | YES        |