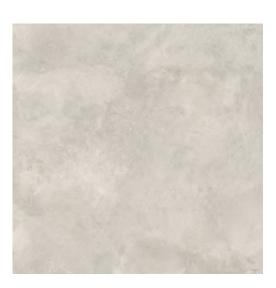

## QUENOS WHITE LAPPATO RECT

| 119,8 X 119,8        | DIMENSION:                  |
|----------------------|-----------------------------|
| QUENOS               | THE NAME OF THE COLLECTION: |
| WALL AND FLOOR TILES | TYPE OF TILE:               |
| OP661-008-1          | PRODUCT CODE:               |
| 5902115741616        | EAN:                        |
| TGGP1000786193       | INDEX:                      |
|                      |                             |

## FEATURES OF TILES

| TYPE OF SURFACE:           | SMOOTH                | PACKAGING WEIGHT:               | 56 KG      |
|----------------------------|-----------------------|---------------------------------|------------|
| TILE'S SURFACE FINISH:     | LAPPATO               | THICKNESS OF TILE:              | 8 MM       |
| TILE'S SIZE:               | VERY BIG (FROM 80X80) | NUMBER OF PIECES IN ONE         | 2          |
| FROST RESISTANCE:          | YES                   | PACKAGE:                        |            |
| STAIN RESISTANCE CLASS:    | 5                     | NUMBER OF M2 IN ONE<br>PACKAGE: | 2,87       |
| ABRASION RESISTANCE CLASS: | 5                     | WEIGHT OF 1M2 TILES:            | 19,6 KG    |
| ANTI-SLIP CLASS:           | R10                   | WARRANTY:                       | 10 YEARS   |
| APPLICATION:               | INSIDE AND OUTSIDE    | USAGE:                          | WALL&FLOOR |
| INSPIRATION:               | CONCRETE              | TONALITY:                       | V2         |
| COLOUR:                    | WHITE                 | RECTIFIED TILE:                 | YES        |
|                            |                       |                                 |            |