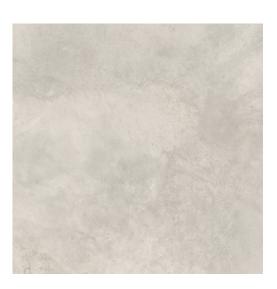

## QUENOS WHITE LAPPATO RECT

| 59,8 X 59,8          | DIMENSION:                  |
|----------------------|-----------------------------|
| QUENOS               | THE NAME OF THE COLLECTION: |
| WALL AND FLOOR TILES | TYPE OF TILE:               |
| OP661-064-1          | PRODUCT CODE:               |
| 5902115747472        | EAN:                        |
| TGGP1001076255       | INDEX:                      |
|                      |                             |

## FEATURES OF TILES

| TYPE OF SURFACE:           | SMOOTH               | PACKAGING WEIGHT:               | 20,8 KG    |
|----------------------------|----------------------|---------------------------------|------------|
| TILE'S SURFACE FINISH:     | LAPPATO              | THICKNESS OF TILE:              | 8 MM       |
| TILE'S SIZE:               | MEDIUM (UP TO 60X60) | NUMBER OF PIECES IN ONE         | 3          |
| FROST RESISTANCE:          | YES                  | PACKAGE:                        |            |
| STAIN RESISTANCE CLASS:    | 5                    | NUMBER OF M2 IN ONE<br>PACKAGE: | 1,07       |
| ABRASION RESISTANCE CLASS: | 5                    | WEIGHT OF 1M2 TILES:            | 18,8 KG    |
| ANTI-SLIP CLASS:           | R10                  | WARRANTY:                       | 10 YEARS   |
| APPLICATION:               | INSIDE AND OUTSIDE   | USAGE:                          | WALL&FLOOR |
| INSPIRATION:               | CONCRETE             | TONALITY:                       | V2         |
| COLOUR:                    | WHITE                | RECTIFIED TILE:                 | YES        |
|                            |                      |                                 |            |