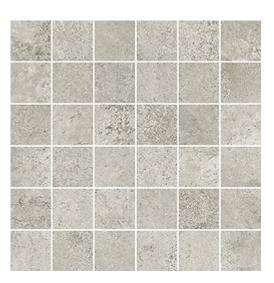

## **QUENOS LIGHT GREY MOSAICS MATT RECT**

DIMENSION: 29,8 X 29,8

THE NAME OF THE COLLECTION: QUENOS

TYPE OF TILE: DECORATIONS

PRODUCT CODE: OD661-095

EAN: 5902115757747

INDEX: TDZZ1251476267

## **TECHNICAL DATA**

TYPE OF SURFACE: SMOOTH PACKAGING WEIGHT: 25,5 KG TILE'S SURFACE FINISH: THICKNESS OF TILE: MATT 8 MM NUMBER OF PIECES IN ONE TILE'S SIZE: SMALL (UP TO 45X45) PACKAGE: FROST RESISTANCE: YES NUMBER OF M2 IN ONE STAIN RESISTANCE CLASS: PACKAGE: ANTI-SLIP CLASS: R10B 10 YEARS WARRANTY: APPLICATION: INSIDE AND OUTSIDE USAGE: WALL&FLOOR ABRASION RESISTANCE CLASS: TONALITY: V2 INSPIRATION: CONCRETE RECTIFIED TILE: COLOUR: GREY