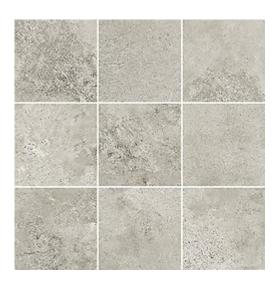

## **QUENOS LIGHT GREY MOSAICS BS MATT RECT**

DIMENSION: 29,8 X 29,8

THE NAME OF THE COLLECTION: QUENOS

TYPE OF TILE: DECORATIONS

PRODUCT CODE: OD661-083

EAN: 5902115750601

INDEX: TDZZ1229986267

## **TECHNICAL DATA**

TYPE OF SURFACE: SMOOTH PACKAGING WEIGHT: 25,5 KG TILE'S SURFACE FINISH: THICKNESS OF TILE: MATT 8 MM NUMBER OF PIECES IN ONE TILE'S SIZE: SMALL (UP TO 45X45) PACKAGE: FROST RESISTANCE: YES NUMBER OF M2 IN ONE PACKAGE: STAIN RESISTANCE CLASS: ANTI-SLIP CLASS: R10B WARRANTY: 10 YEARS APPLICATION: INSIDE AND OUTSIDE USAGE: WALL&FLOOR ABRASION RESISTANCE CLASS: V2 TONALITY: INSPIRATION: CONCRETE RECTIFIED TILE: COLOUR: GREY