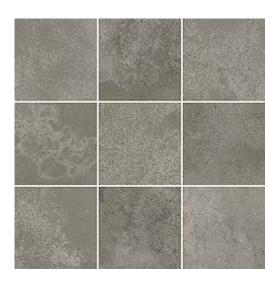

## **QUENOS GREY MOSAICS BS MATT RECT**

DIMENSION: 29,8 X 29,8

THE NAME OF THE COLLECTION: QUENOS

TYPE OF TILE: DECORATIONS

PRODUCT CODE: OD661-084

EAN:

INDEX: TDZZ1229996267

5902115750618