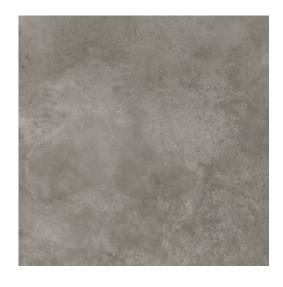

## **QUENOS GREY MATT RECT**

DIMENSION: 59,8 X 59,8

THE NAME OF THE COLLECTION: QUENOS

TYPE OF TILE: WALL AND FLOOR TILES

PRODUCT CODE: OP661-067-1

EAN: 5902115747533

INDEX: TGGR1008466256

## **TECHNICAL DATA**

| TYPE OF SURFACE:           | SMOOTH               | PACKAGING WEIGHT:               | 20,8 KG    |
|----------------------------|----------------------|---------------------------------|------------|
| TILE'S SURFACE FINISH:     | MATT                 | THICKNESS OF TILE:              | 8 MM       |
| TILE'S SIZE:               | MEDIUM (UP TO 60X60) | NUMBER OF PIECES IN ONE         | 3          |
| FROST RESISTANCE:          | YES                  | PACKAGE:                        |            |
| STAIN RESISTANCE CLASS:    | 5                    | NUMBER OF M2 IN ONE<br>PACKAGE: | 1,07       |
| ABRASION RESISTANCE CLASS: | 4                    | WEIGHT OF 1M2 TILES:            | 18,8 KG    |
| ANTI-SLIP CLASS:           | R10B                 | WARRANTY:                       | 10 YEARS   |
| APPLICATION:               | INSIDE AND OUTSIDE   | USAGE:                          | WALL&FLOOR |
| INSPIRATION:               | CONCRETE             | TONALITY:                       | V2         |
| COLOUR:                    | GREY                 | RECTIFIED TILE:                 | YES        |
|                            |                      |                                 |            |