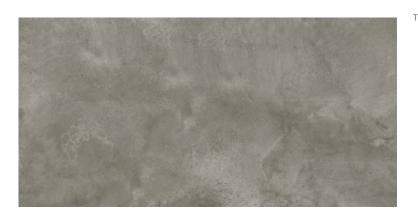

## QUENOS GREY MATT RECT

SMOOTH

VERY BIG (FROM 80X80)

INSIDE AND OUTSIDE

MATT

YES 5

4

R10B

CONCRETE GREY

DIMENSION:59,8 X 119,8THE NAME OF THE COLLECTION:QUENOSTYPE OF TILE:WALL AND FLOOR TILESPRODUCT CODE:OP661-019-1EAN:5902115742286INDEX:TGGR1008226248