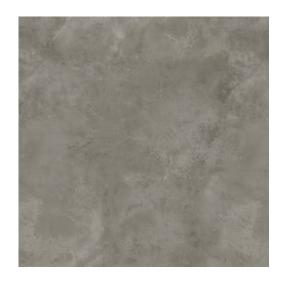

## **QUENOS GREY LAPPATO RECT**

DIMENSION: 119,8 X 119,8

THE NAME OF THE COLLECTION: QUENOS

TYPE OF TILE: WALL AND FLOOR TILES

PRODUCT CODE: OP661-012-1

EAN: 5902115741692

INDEX: TGGP1000806193

## **TECHNICAL DATA**

| TYPE OF SURFACE:           | SMOOTH                | PACKAGING WEIGHT:            | 56 KG      |
|----------------------------|-----------------------|------------------------------|------------|
| TILE'S SURFACE FINISH:     | LAPPATO               | THICKNESS OF TILE:           | 8 MM       |
| TILE'S SIZE:               | VERY BIG (FROM 80X80) | NUMBER OF PIECES IN ONE      | 2          |
| FROST RESISTANCE:          | YES                   | PACKAGE:                     |            |
| STAIN RESISTANCE CLASS:    | 5                     | NUMBER OF M2 IN ONE PACKAGE: | 2,87       |
| ABRASION RESISTANCE CLASS: | 4                     | WEIGHT OF 1M2 TILES:         | 19,6 KG    |
| ANTI-SLIP CLASS:           | R10                   | WARRANTY:                    | 10 YEARS   |
| APPLICATION:               | INSIDE AND OUTSIDE    | USAGE:                       | WALL&FLOOR |
| INSPIRATION:               | CONCRETE              | TONALITY:                    | V2         |
| COLOUR:                    | GREY                  | RECTIFIED TILE:              | YES        |