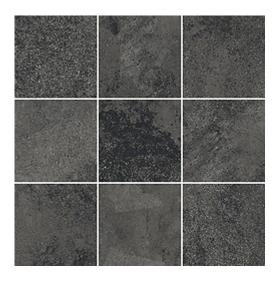

## **QUENOS GRAPHITE MOSAICS BS MATT RECT**

DIMENSION: 29,8 X 29,8

THE NAME OF THE COLLECTION: QUENOS

TYPE OF TILE: DECORATIONS

PRODUCT CODE: OD661-085

EAN: 5902115750625

INDEX: TDZZ1230006267

## **TECHNICAL DATA**

TYPE OF SURFACE: SMOOTH PACKAGING WEIGHT: 25,5 KG TILE'S SURFACE FINISH: MATT THICKNESS OF TILE: 8 MM NUMBER OF PIECES IN ONE TILE'S SIZE: SMALL (UP TO 45X45) PACKAGE: FROST RESISTANCE: YES NUMBER OF M2 IN ONE STAIN RESISTANCE CLASS: 5 PACKAGE: ANTI-SLIP CLASS: R10B WARRANTY: 10 YEARS APPLICATION: INSIDE AND OUTSIDE USAGE: WALL&FLOOR ABRASION RESISTANCE CLASS: TONALITY: V2 INSPIRATION: CONCRETE RECTIFIED TILE: NO COLOUR: GRAPHITE