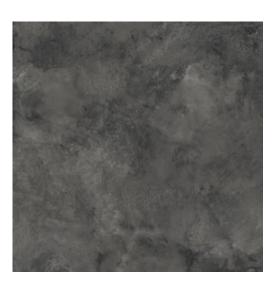

## QUENOS GRAPHITE LAPPATO RECT

| 119,8 X 119,8        | DIMENSION:                  |
|----------------------|-----------------------------|
| QUENOS               | THE NAME OF THE COLLECTION: |
| WALL AND FLOOR TILES | TYPE OF TILE:               |
| OP661-014-1          | PRODUCT CODE:               |
| 5902115741739        | EAN:                        |
| TGGP1000816193       | INDEX:                      |
|                      |                             |

## FEATURES OF TILES

| TYPE OF SURFACE:           | SMOOTH                | PACKAGING WEIGHT:               | 56 KG      |
|----------------------------|-----------------------|---------------------------------|------------|
| TILE'S SURFACE FINISH:     | LAPPATO               | THICKNESS OF TILE:              | 8 MM       |
| TILE'S SIZE:               | VERY BIG (FROM 80X80) | NUMBER OF PIECES IN ONE         | 2          |
| FROST RESISTANCE:          | YES                   | PACKAGE:                        |            |
| STAIN RESISTANCE CLASS:    | 5                     | NUMBER OF M2 IN ONE<br>PACKAGE: | 2,87       |
| ABRASION RESISTANCE CLASS: | 4                     | WEIGHT OF 1M2 TILES:            | 19,6 KG    |
| ANTI-SLIP CLASS:           | R10                   | WARRANTY:                       | 10 YEARS   |
| APPLICATION:               | INSIDE AND OUTSIDE    | USAGE:                          | WALL&FLOOR |
| INSPIRATION:               | CONCRETE              | TONALITY:                       | V2         |
| COLOUR:                    | GRAPHITE              | RECTIFIED TILE:                 | YES        |
|                            |                       |                                 |            |