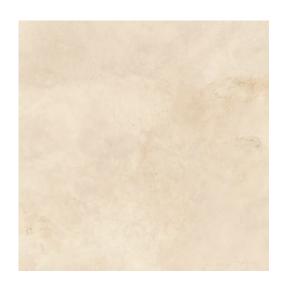

## **QUENOS BEIGE MATT RECT 79,8X79,8**

DIMENSION: 79,8 X 79,8
THE NAME OF THE COLLECTION: QUENOS

TYPE OF TILE: WALL AND FLOOR TILES

PRODUCT CODE: OP661-151-1

EAN: 5901771125396

INDEX: TGGR1021646215

## **TECHNICAL DATA**

| E: SMO  | OF SURFACE: SMOOTH                 | PACKAGING WEIGHT:       | 23,45 KG   |
|---------|------------------------------------|-------------------------|------------|
| H: MATT | FACE FINISH: MATT                  | THICKNESS OF TILE:      | 8 MM       |
| E: VERY | TILE'S SIZE: VERY BIG (FROM 80X80) | NUMBER OF PIECES IN ONE | 2          |
| E: YES  | RESISTANCE: YES                    | NUMBER OF M2 IN ONE     |            |
| S: 5    | ANCE CLASS: 5                      |                         | 1,27       |
| S: 4    | ANCE CLASS: 4                      | WEIGHT OF 1M2 TILES:    | 18,25 KG   |
| S: R10B | -SLIP CLASS: R10B                  | WARRANTY:               | 6 YEARS    |
| N: INTE | PPLICATION: INTERIOR&EXTERIOR      | USAGE:                  | WALL&FLOOF |
| N: CEME | NSPIRATION: CEMENTO                | TONALITY:               | V2         |
| R: BEIG | COLOUR: BEIGE                      | RECTIFIED TILE:         | YES        |