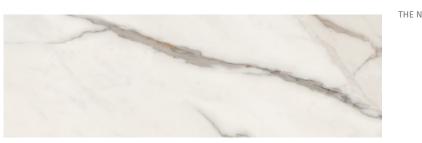

## **PS712 WHITE SATIN**



| DIMENSION:                 | 24 X 74        |
|----------------------------|----------------|
| HE NAME OF THE COLLECTION: | CRISTALLO      |
| TYPE OF TILE:              | WALL TILES     |
| PRODUCT CODE:              | NT1029-002-1   |
| EAN:                       | 5902115797354  |
| INDEX:                     | TWZR1022937825 |

## FEATURES OF TILES

| COLOUR:                 |
|-------------------------|
| TYPE OF SURFACE:        |
| TILE'S SURFACE FINISH:  |
| TILE'S SIZE:            |
| FROST RESISTANCE:       |
| STAIN RESISTANCE CLASS: |
| INSPIRATION:            |
| APPLICATION:            |

WHITE

SATIN

NO 5

MARBLE

INSIDE

SMOOTH

MEDIUM (UP TO 60X60)

## TECHNICAL DATA

| 20,25 KG | PACKAGING WEIGHT:                   |
|----------|-------------------------------------|