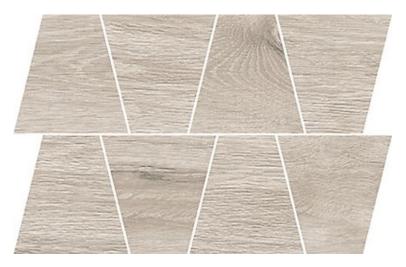

## PRIME LIGHT GREY MOSAICS TRAPEZE MATT RECT

DIMENSION: 19 X 30,6

THE NAME OF THE COLLECTION: GRAND WOOD PRIME

> TYPE OF TILE: MOSAICS

PRODUCT CODE: OD498-083

> 5902115763212 EAN:

INDEX: TDZZ1251987834