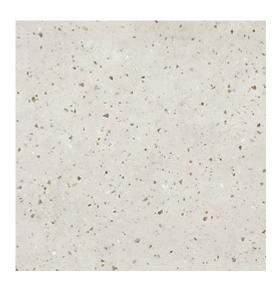

## **POSITO GRYS MATT RECT**

| 59,8 X 59,8          | DIMENSION:                  |
|----------------------|-----------------------------|
| POSITO               | THE NAME OF THE COLLECTION: |
| WALL AND FLOOR TILES | TYPE OF TILE:               |
| NT1236-001-1         | PRODUCT CODE:               |
| 5901771054757        | EAN:                        |
| TGGR1016654937       | INDEX:                      |
|                      |                             |

## FEATURES OF TILES

| TYPE OF SURFACE:           | SMOOTH               | PACKAGING WEIGHT:               | 18,72 KG   |
|----------------------------|----------------------|---------------------------------|------------|
| TILE'S SURFACE FINISH:     | MATT                 | THICKNESS OF TILE:              | 8 MM       |
| TILE'S SIZE:               | MEDIUM (UP TO 60X60) | NUMBER OF PIECES IN ONE         | 3          |
| FROST RESISTANCE:          | YES                  | PACKAGE:                        |            |
| STAIN RESISTANCE CLASS:    | 5                    | NUMBER OF M2 IN ONE<br>PACKAGE: | 1,07       |
| ABRASION RESISTANCE CLASS: | 4                    | WEIGHT OF 1M2 TILES:            | 17,31 KG   |
| ANTI-SLIP CLASS:           | R9                   | WARRANTY:                       | 6 YEARS    |
| APPLICATION:               | INSIDE AND OUTSIDE   | USAGE:                          | WALL&FLOOR |
| INSPIRATION:               | CONCRETE             | TONALITY:                       | V1         |
| COLOUR:                    | GREY                 | RECTIFIED TILE:                 | YES        |
|                            |                      |                                 |            |