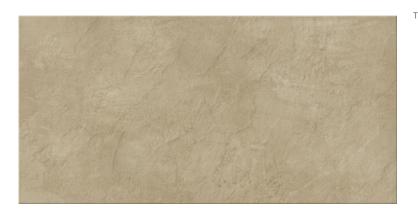

## **PIETRA BEIGE MATT**

STRUCTURE

MEDIUM (UP TO 60X60)

INSIDE AND OUTSIDE

MATT

YES

R10

CONCRETE

BEIGE

5 4

DIMENSION: 29,7 X 59,8 THE NAME OF THE COLLECTION: PIETRA TYPE OF TILE: WALL AND FLOOR TILES PRODUCT CODE: OP443-001-1 EAN: 5901771172918 INDEX: TGGZ1032012862