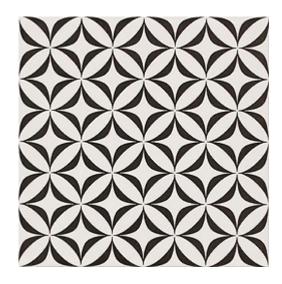

## **PATCHWORK VERTIGO**

DIMENSION: 29,8 X 29,8

THE NAME OF THE COLLECTION: PATCHWORK CONCEPT

TYPE OF TILE: WALL AND FLOOR TILES

PRODUCT CODE: OP867-004-1

EAN: 5902115769542

INDEX: TGGZ1042756265

## **FEATURES OF TILES**

COLOUR: WHITE
TYPE OF SURFACE: SMOOTH
TILE'S SURFACE FINISH: SATIN

TILE'S SIZE: SMALL (UP TO 45X45)

FROST RESISTANCE: YES

STAIN RESISTANCE CLASS: 5

ABRASION RESISTANCE CLASS: 4

APPLICATION: INSIDE AND OUTSIDE INSPIRATION: PATTERN