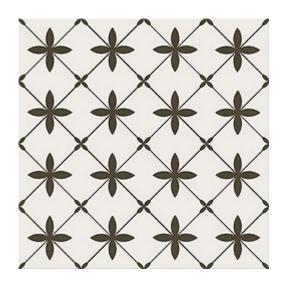

## PATCHWORK CLOVER MIRAGE MATT

DIMENSION: 29,8 X 29,8

THE NAME OF THE COLLECTION: LOVELY PATCHWORK

TYPE OF TILE: WALL AND FLOOR TILES

PRODUCT CODE: NT1223-001-1

EAN: 5901771052081

INDEX: TGGZ1055046265

## **FEATURES OF TILES**

COLOUR: WHITE

TYPE OF SURFACE: SMOOTH

TILE'S SURFACE FINISH: MATT

TILE'S SIZE: SMALL (UP TO 45X45)

FROST RESISTANCE: YES
STAIN RESISTANCE CLASS: 5

INSPIRATION: PATTERN

APPLICATION: INSIDE AND OUTSIDE