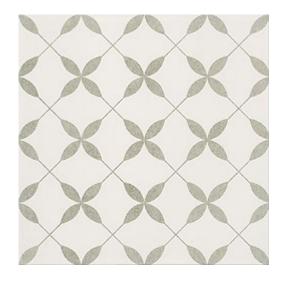

## PATCHWORK CLOVER GREY PATTERN

DIMENSION: 29,8 X 29,8

THE NAME OF THE COLLECTION: PATCHWORK CONCEPT

TYPE OF TILE: WALL AND FLOOR TILES

PRODUCT CODE: OP867-007-1

EAN: 5902115769603

INDEX: TGGZ1042786265

## TECHNICAL DATA

COLOUR: WHITE
TYPE OF SURFACE: SMOOTH
TILE'S SURFACE FINISH: SATIN
TILE'S SIZE: SMALL (UP TO 45X45)
FROST RESISTANCE: YES
STAIN RESISTANCE CLASS: 5
ABRASION RESISTANCE CLASS: 4
APPLICATION: INSIDE AND OUTSIDE
INSPIRATION: PATTERN