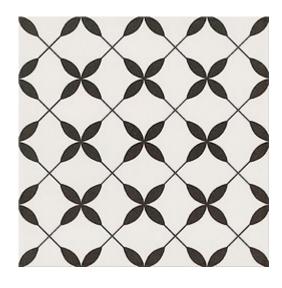

## PATCHWORK CLOVER BLACK PATTERN

DIMENSION: 29,8 X 29,8

THE NAME OF THE COLLECTION: PATCHWORK CONCEPT

> TYPE OF TILE: WALL AND FLOOR TILES

PRODUCT CODE: OP867-002-1

> EAN: 5902115769504

INDEX: TGGZ1042736265

COLOUR: WHITE

INSPIRATION: PATTERN

PACKAGING WEIGHT: 24,1 KG THICKNESS OF TILE: 8 MM NUMBER OF PIECES IN ONE PACKAGE: NUMBER OF M2 IN ONE PACKAGE: WEIGHT OF 1M2 TILES: 17,6 KG WARRANTY: 6 YEARS USAGE: WALL&FLOOR TONALITY: V1