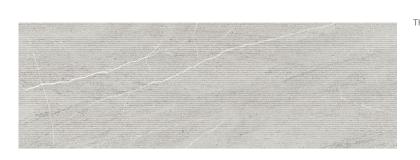

## **NOISY GREY STRUCTURE MATT**

| 39,8 X 119,8   | DIMENSION:                  |
|----------------|-----------------------------|
| NOISY GREY     | THE NAME OF THE COLLECTION: |
| WALL TILES     | TYPE OF TILE:               |
| NT1070-004-1   | PRODUCT CODE:               |
| 5902115791482  | EAN:                        |
| TWZR1022807893 | INDEX:                      |
|                |                             |

## TECHNICAL DATA

| COLOUR:                 | GREY                  | PACKAGING WEIGHT:               | 19,3895 KG |
|-------------------------|-----------------------|---------------------------------|------------|
| TYPE OF SURFACE:        | STRUCTURE             | NUMBER OF PIECES IN ONE         | 2          |
| TILE'S SURFACE FINISH:  | MATT                  | PACKAGE:                        |            |
| TILE'S SIZE:            | VERY BIG (FROM 80X80) | NUMBER OF M2 IN ONE<br>PACKAGE: | 0,95       |
| STAIN RESISTANCE CLASS: | 5                     | WEIGHT OF 1M2 TILES:            | 20,41 KG   |
| INSPIRATION:            | STONE                 | WARRANTY:                       | 6 YEARS    |
| APPLICATION:            | INSIDE                | USAGE:                          | WALL       |
|                         |                       | TONALITY:                       | V2         |
|                         |                       | RECTIFIED TILE:                 | YES        |