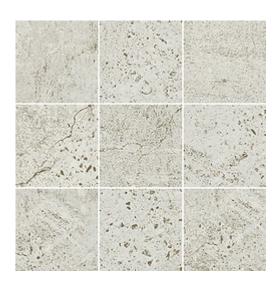

## **NEWSTONE WHITE MOSAICS BS MATT RECT**

DIMENSION: 29,8 X 29,8

THE NAME OF THE COLLECTION: NEWSTONE

TYPE OF TILE: DECORATIONS

PRODUCT CODE: OD663-075

EAN: 5902115750557

INDEX: TDZZ1229936267