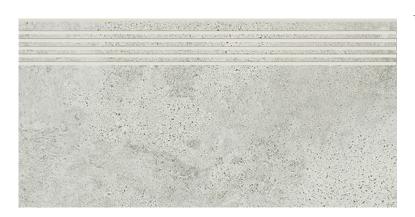

## **NEWSTONE LIGHT GREY STEPTREAD MATT RECT**

DIMENSION: 29,8 X 59,8

THE NAME OF THE COLLECTION: NEWSTONE

TYPE OF TILE: STAIRS TILES

PRODUCT CODE: OD663-072

EAN: 5902115749537

INDEX: TDZZ1229635947