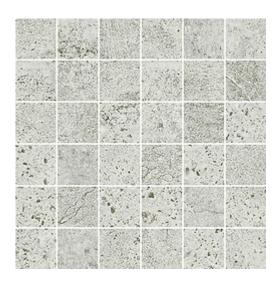

## **NEWSTONE LIGHT GREY MOSAICS MATT RECT**

DIMENSION: 29,8 X 29,8

THE NAME OF THE COLLECTION: NEWSTONE

TYPE OF TILE: DECORATIONS

PRODUCT CODE: OD663-091

EAN: 5902115757709

INDEX: TDZZ1251436267