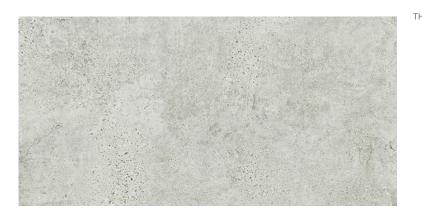

## **NEWSTONE LIGHT GREY MATT RECT**

SMOOTH

VERY BIG (FROM 80X80)

INSIDE AND OUTSIDE

MATT

YES

R10B

STONE GREY

5 5

| 59,8 X 119,8         | DIMENSION:                  |
|----------------------|-----------------------------|
| NEWSTONE             | THE NAME OF THE COLLECTION: |
| WALL AND FLOOR TILES | TYPE OF TILE:               |
| OP663-011-1          | PRODUCT CODE:               |
| 5902115742088        | EAN:                        |
| TGGR1008176248       | INDEX:                      |
|                      |                             |