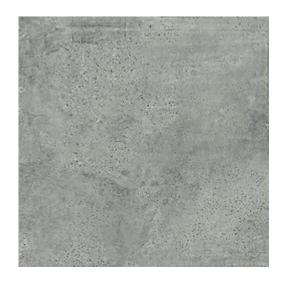

## **NEWSTONE GREY MATT RECT**

DIMENSION: 119,8 X 119,8

THE NAME OF THE COLLECTION: NEWSTONE

TYPE OF TILE: WALL AND FLOOR TILES

PRODUCT CODE: OP663-005-1

EAN: 5902115741517

INDEX: TGGR1008076192

## **TECHNICAL DATA**

| TYPE OF SURFACE:           | SMOOTH                | PACKAGING WEIGHT:                | 56 KG      |
|----------------------------|-----------------------|----------------------------------|------------|
| TILE'S SURFACE FINISH:     | MATT                  | THICKNESS OF TILE:               | 8 MM       |
| TILE'S SIZE:               | VERY BIG (FROM 80X80) | NUMBER OF PIECES IN ONE PACKAGE: | 2          |
| FROST RESISTANCE:          | YES                   |                                  |            |
| STAIN RESISTANCE CLASS:    | 5                     | NUMBER OF M2 IN ONE<br>PACKAGE:  | 2,87       |
| ABRASION RESISTANCE CLASS: | 4                     | WEIGHT OF 1M2 TILES:             | 19,6 KG    |
| ANTI-SLIP CLASS:           | R10B                  | WARRANTY:                        | 10 YEARS   |
| APPLICATION:               | INSIDE AND OUTSIDE    | USAGE:                           | WALL&FLOOR |
| INSPIRATION:               | STONE                 | TONALITY:                        | V2         |
| COLOUR:                    | GREY                  | RECTIFIED TILE:                  | YES        |
|                            |                       |                                  |            |